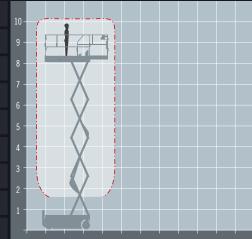

## Electric scissor lift

\*Stowed height shown is with the handrails folded.

The S2646E electric scissor lift is fitted with non-marking tyres and is suitable for both indoor and outdoor use. As with all JCB electric scissors, it has easily collapsible guard rails and the roller supported deck extension can be operated with ease.