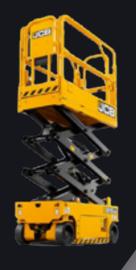

## **JCB S2646E**

ALTERNATIVES: Skyjack SJ4626

## Electric scissor lift

\*Stowed height shown is with the handrails folded.

The S2646E electric scissor lift is fitted with non-marking tyres and is suitable for both indoor and outdoor use. As with all JCB electric scissors, it has easily collapsible guard rails and the roller supported deck extension can be operated with ease.