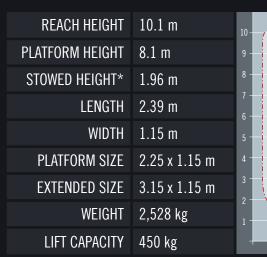

## Electric scissor lift

\*Stowed height shown is with the handrails folded.

The S2646E electric scissor lift is fitted with non-marking tyres and is suitable for both indoor and outdoor use. As with all JCB electric scissors, it has easily collapsible guard rails and the roller supported deck extension can be operated with ease.